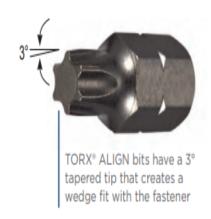

## Item #230T30W, Vega Torx® Align Insert Bits - 5/16" Shank \$67.00

Thank you for shopping with us! Made from S2 modified shock resistant steel for professional performance and durability. Proprietary precision CNC machined tips for excellent fit in fastener recess. Precision controlled heat treatment for extreme durability and wear protection. Torx® ALIGN bits have a 3° tapered tip that creates a wedge fit with the fastener.