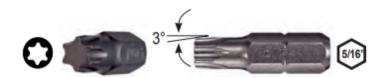

## Item #230T30W, Vega Torx® Align Insert Bits - 5/16" Shank \$67.00

Thank you for shopping with us! Made from S2 modified shock resistant steel for professional performance and durability. Proprietary precision CNC machined tips for excellent fit in fastener recess. Precision controlled heat treatment for extreme durability and wear protection. Torx® ALIGN bits have a 3° tapered tip that creates a wedge fit with the fastener.