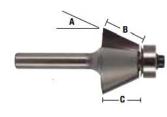

## Item #2300A, Whiteside Machine 15 deg, 3/4" LD, 1/4" Shank Edge Bevel Router Bit - Laminate Trim \$22.01

Thank you for shopping with us! Similar to Chamfer bits, Edge Bevel bits provide a very small angle when used on your workpiece.

| SPECIFICATIONS               |                                                          |
|------------------------------|----------------------------------------------------------|
| Manufacturer                 | Whiteside Machine                                        |
| Bearing(s)                   | B3, Whiteside Machine 1/2 x 3/16 Ball Bearing - Standard |
| Cut Height, Length, or Width | 1/4 in                                                   |
| Large Diameter               | 3/4 in                                                   |
| Note                         | Used on Laminate Trim                                    |
| Shank                        | 1/4 in                                                   |
| Angle                        | 15 deg                                                   |
| Material                     | Laminate trim, natural woods, composites, hard plastics  |
| RPM                          | 14,000-16,000                                            |