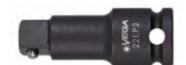

## Item #22EP3, Vega Impact Socket Square Drive Extensions - 3/8" Sq Drive \$8.98

Thank you for shopping with us!

Made from S2 modified shock resistant steel for professional performance and durability. Rounded corners on hex and square opening for stress relief. Ball lock provides quick change outs, while pin lock provides extra security and safety.

Pin lock provides extra security and safety

| SPECIFICATIONS |                 |
|----------------|-----------------|
| Length         | 3 in            |
| Manufacturer   | Vega Industries |