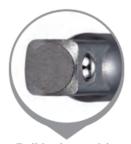

## Item #22EP3, Vega Impact Socket Square Drive Extensions - 3/8" Sq Drive \$8.98

Thank you for shopping with us!

Made from S2 modified shock resistant steel for professional performance and durability. Rounded corners on hex and square opening for stress relief. Ball lock provides quick change outs, while pin lock provides extra security and safety.

Pin lock provides extra security and safety

| SPECIFICATIONS |                 |
|----------------|-----------------|
| Length         | 3 in            |
| Manufacturer   | Vega Industries |