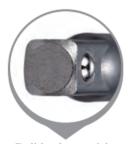

## Item #22EB12, Vega Impact Socket Square Drive Extensions - 3/8" Sq Drive \$26.08

Thank you for shopping with us!

Made from S2 modified shock resistant steel for professional performance and durability. Rounded corners on hex and square opening for stress relief. Ball lock provides quick change outs, while pin lock provides extra security and safety.

Pin lock provides extra security and safety

| SPECIFICATIONS |                 |
|----------------|-----------------|
| Length         | 12 in           |
| Manufacturer   | Vega Industries |