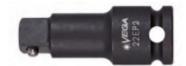

## Item #22EB12, Vega Impact Socket Square Drive Extensions - 3/8" Sq Drive \$26.08

Thank you for shopping with us!

Made from S2 modified shock resistant steel for professional performance and durability. Rounded corners on hex and square opening for stress relief. Ball lock provides quick change outs, while pin lock provides extra security and safety.

Pin lock provides extra security and safety

| SPECIFICATIONS |                 |
|----------------|-----------------|
| Length         | 12 in           |
| Manufacturer   | Vega Industries |