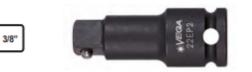

## Item #22EB1, Vega Impact Socket Square Drive Extensions - 3/8" Sq Drive \$5.04

Thank you for shopping with us!

Made from S2 modified shock resistant steel for professional performance and durability. Rounded corners on hex and square opening for stress relief. Ball lock provides quick change outs, while pin lock provides extra security and safety.