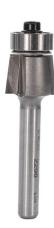

## Item #2298, Whiteside Machine 7 deg, 1/4" Shank, 9/16" LD Edge Bevel Router Bit - Laminate Trim \$23.20

Thank you for shopping with us! Similar to Chamfer bits, Whiteside Machine Edge Bevel bits provide a very small angle when used on your workpiece. Used on laminate trim.

| SPECIFICATIONS               |                                                                 |
|------------------------------|-----------------------------------------------------------------|
| Manufacturer                 | Whiteside Machine                                               |
| Bearing(s)                   | B3, Whiteside Machine $1/2 \times 3/16$ Ball Bearing - Standard |
| Cut Height, Length, or Width | 3/8 in                                                          |
| Large Diameter               | 9/16 in                                                         |
| Note                         | Used on Laminate Trim                                           |
| Shank                        | 1/4 in                                                          |
| Angle                        | 7 deg                                                           |
| Material                     | Laminate trim, natural woods, composites, hard plastics         |
| RPM                          | 16,000-18,000                                                   |