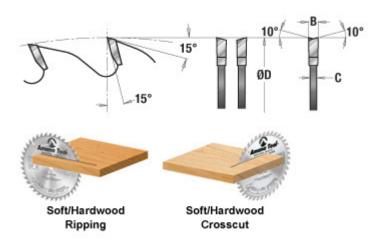

## Item #220T340, Amana Tool Carbide-Tipped Holz-Her® General Purpose 220mm Dia x 34T ATB, 10 Deg, 30mm Bore \$75.98

Thank you for shopping with us!

While similar in most aspects to the Multi-Use Ripping/General Purpose blade, this one has a slightly lower hook angle (15°). That lower angle improves the surface quality of the cut while increasing the feed pressure required. This blade is a good choice for general purpose ripping and crosscutting of hardwoods and softwoods in a range of thicknesses, with occasional cutting of plywood and other man-made materials.