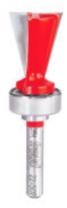

## Item #22-507, Freud Top Bearing Dovetail Bit \$51.18

Thank you for shopping with us!

**Application:** Strong, attractive joints for drawers and boxes

- -Compatible with popular dovetail jigs, these bits produce smooth, intricate dovetail joints
- -Cuts all composition materials, plywoods, hardwoods, and softwoods
- -Use on CNC and other automatic routers as well as hand-held and table-mounted portable routers
- -Top Bearing