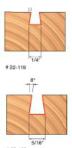

22-507

| SPECIFICATIONS               |             |
|------------------------------|-------------|
| Manufacturer                 | Freud Tools |
| Diameter                     | 3/4 in      |
| Cut Height, Length, or Width | 7/8 in      |
| Overall Length               | 2 5/8 in    |

| SPECIFICATIONS |        |
|----------------|--------|
| Shank          | 1/4 in |
| Angle          | 14 deg |