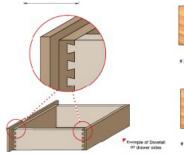

## Item #22-507, Freud Top Bearing Dovetail Bit \$51.18

Thank you for shopping with us!

**Application:** Strong, attractive joints for drawers and boxes

- -Compatible with popular dovetail jigs, these bits produce smooth, intricate dovetail joints
- -Cuts all composition materials, plywoods, hardwoods, and softwoods
- -Use on CNC and other automatic routers as well as hand-held and table-mounted portable routers
- -Top Bearing