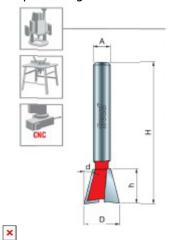

22-507

| SPECIFICATIONS               |             |
|------------------------------|-------------|
| Manufacturer                 | Freud Tools |
| Diameter                     | 3/4 in      |
| Cut Height, Length, or Width | 7/8 in      |
| Overall Length               | 2 5/8 in    |

| SPECIFICATIONS |        |
|----------------|--------|
| Shank          | 1/4 in |
| Angle          | 14 deg |