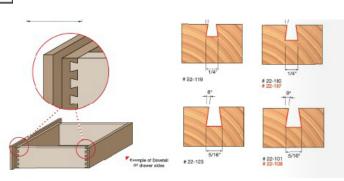

## Item #22-130, Freud Dovetail Bit \$34.46

Thank you for shopping with us!

**Application:** Strong, attractive joints for drawers and boxes

- -Compatible with popular dovetail jigs, these bits produce smooth, intricate dovetail joints
- -Cuts all composition materials, plywoods, hardwoods, and softwoods
- -Use on CNC and other automatic routers as well as hand-held and table-mounted portable routers  $\,$