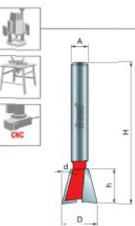

## Item #22-126, Freud Dovetail Bit \$25.53

. Thank you for shopping with us!

Application: Strong, attractive joints for drawers and boxes

-Compatible with popular dovetail jigs, these bits produce smooth, intricate dovetail joints -Cuts all composition materials, plywoods, hardwoods, and softwoods -Use on CNC and other automatic routers as well as hand-held and table-mounted portable routers

×

| SPECIFICATIONS               |             |
|------------------------------|-------------|
| Manufacturer                 | Freud Tools |
| Diameter                     | 9/16 in     |
| Cut Height, Length, or Width | 3/8 in      |
| Overall Length               | 2 in        |
| Shank                        | 1/4 in      |