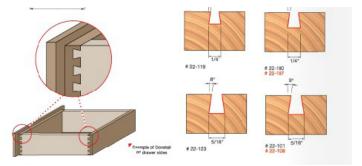

## Item #22-126, Freud Dovetail Bit \$25.53

. Thank you for shopping with us!

Application: Strong, attractive joints for drawers and boxes

-Compatible with popular dovetail jigs, these bits produce smooth, intricate dovetail joints -Cuts all composition materials, plywoods, hardwoods, and softwoods -Use on CNC and other automatic routers as well as hand-held and table-mounted portable routers