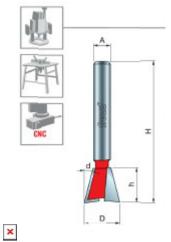

## Item #22-125, Freud Dovetail Bit \$23.71

Thank you for shopping with us!

**Application:** Strong, attractive joints for drawers and boxes

- -Compatible with popular dovetail jigs, these bits produce smooth, intricate dovetail joints
- -Cuts all composition materials, plywoods, hardwoods, and softwoods
- -Use on CNC and other automatic routers as well as hand-held and table-mounted portable routers

22-125

| SPECIFICATIONS               |             |
|------------------------------|-------------|
| Manufacturer                 | Freud Tools |
| Diameter                     | 1/2 in      |
| Cut Height, Length, or Width | 5/8 in      |
| Overall Length               | 2 3/8 in    |
| Shank                        | 1/4 in      |

| SPECIFICATIONS |        |
|----------------|--------|
| Angle          | 10 deg |