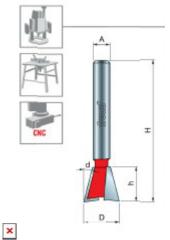

## Item #22-124, Freud Dovetail Bit \$21.17

Thank you for shopping with us!

**Application:** Strong, attractive joints for drawers and boxes

- -Compatible with popular dovetail jigs, these bits produce smooth, intricate dovetail joints
- -Cuts all composition materials, plywoods, hardwoods, and softwoods
- -Use on CNC and other automatic routers as well as hand-held and table-mounted portable routers

| SPECIFICATIONS               |             |
|------------------------------|-------------|
| Manufacturer                 | Freud Tools |
| Diameter                     | 1/2 in      |
| Cut Height, Length, or Width | 1/2 in      |
| Overall Length               | 2 5/8 in    |
| Shank                        | 1/4 in      |

| SPECIFICATIONS |        |
|----------------|--------|
| Angle          | 14 deg |