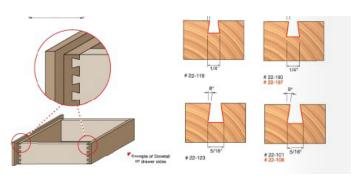

## Item #22-124, Freud Dovetail Bit \$21.17

Thank you for shopping with us!

**Application:** Strong, attractive joints for drawers and boxes

- -Compatible with popular dovetail jigs, these bits produce smooth, intricate dovetail joints
- -Cuts all composition materials, plywoods, hardwoods, and softwoods
- -Use on CNC and other automatic routers as well as hand-held and table-mounted portable routers