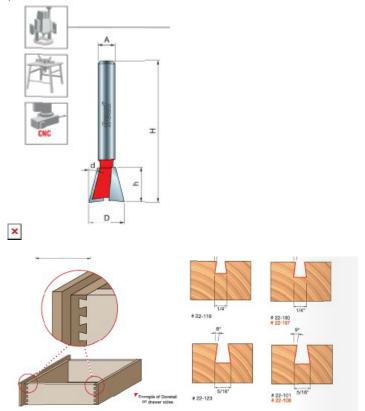

## Item #22-123, Freud Dovetail Bit \$23.71

Edge of Arlington offers free shipping in the United States when you choose flat rate shipping

**Application:** Strong, attractive joints for drawers and boxes

- -Compatible with popular dovetail jigs, these bits produce smooth, intricate dovetail joints
- -Cuts all composition materials, plywoods, hardwoods, and softwoods
- -Use on CNC and other automatic routers as well as hand-held and table-mounted portable routers

22-123

| SPECIFICATIONS               |             |
|------------------------------|-------------|
| Diameter                     | 5/16 in     |
| Cut Height, Length, or Width | 3/8 in      |
| Manufacturer                 | Freud Tools |

| SPECIFICATIONS |          |
|----------------|----------|
| Overall Length | 1 7/8 in |
| Shank          | 1/4 in   |
| Angle          | 8°       |