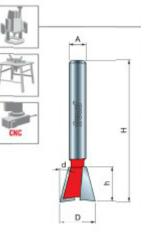

## 22-115: For use with Porter-Cable® Dovetail Jig #4212

| SPECIFICATIONS               |             |
|------------------------------|-------------|
| Diameter                     | 17/32 in    |
| Cut Height, Length, or Width | 25/32 in    |
| Manufacturer                 | Freud Tools |
| Overall Length               | 2 3/8 in    |

| SPECIFICATIONS |        |
|----------------|--------|
| Shank          | 1/2 in |
| Angle          | 7°     |