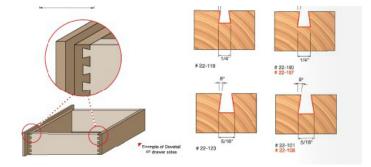

## Item #22-115, Freud Dovetail Bit \$26.12

Edge of Arlington offers free shipping in the United States when you choose flat rate shipping

**Application:** Strong, attractive joints for drawers and boxes

-Compatible with popular dovetail jigs, these bits produce smooth, intricate dovetail joints -Cuts all composition materials, plywoods, hardwoods, and softwoods -Use on CNC and other automatic routers as well as hand-held and table-mounted portable routers