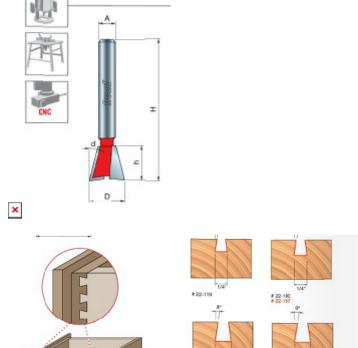

## Item #22-112, Freud Dovetail Bit \$24.37

Thank you for shopping with us!

**Application:** Strong, attractive joints for drawers and boxes

- -Compatible with popular dovetail jigs, these bits produce smooth, intricate dovetail joints
- -Cuts all composition materials, plywoods, hardwoods, and softwoods
- -Use on CNC and other automatic routers as well as hand-held and table-mounted portable routers  $\,$

22-112

| SPECIFICATIONS               |             |
|------------------------------|-------------|
| Manufacturer                 | Freud Tools |
| Diameter                     | 1/2 in      |
| Cut Height, Length, or Width | 1/2 in      |
| Overall Length               | 2 1/4 in    |

| SPECIFICATIONS |        |
|----------------|--------|
| Shank          | 1/2 in |
| Angle          | 14 deg |