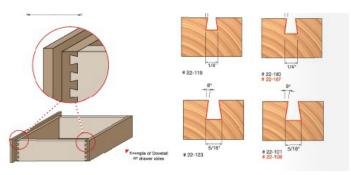

## Item #22-106, Freud Dovetail Bit \$23.99

Thank you for shopping with us!

**Application:** Strong, attractive joints for drawers and boxes

- -Compatible with popular dovetail jigs, these bits produce smooth, intricate dovetail joints
- -Cuts all composition materials, plywoods, hardwoods, and softwoods
- -Use on CNC and other automatic routers as well as hand-held and table-mounted portable routers