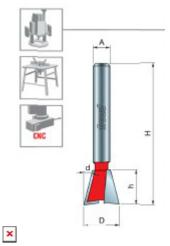

| SPECIFICATIONS               |             |
|------------------------------|-------------|
| Manufacturer                 | Freud Tools |
| Diameter                     | 3/4 in      |
| Cut Height, Length, or Width | 7/8 in      |
| Overall Length               | 2 1/8 in    |
| Shank                        | 1/4 in      |

## SPECIFICATIONS Angle 7 deg