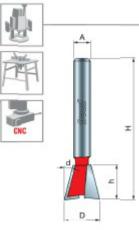

## Item #22-105, Freud Dovetail Bit

**\$22.13** Thank you for shopping with us!

Application: Strong, attractive joints for drawers and boxes

-Compatible with popular dovetail jigs, these bits produce smooth, intricate dovetail joints -Cuts all composition materials, plywoods, hardwoods, and softwoods -Use on CNC and other automatic routers as well as hand-held and table-mounted portable routers

×

| SPECIFICATIONS               |             |
|------------------------------|-------------|
| Manufacturer                 | Freud Tools |
| Diameter                     | 5/8 in      |
| Cut Height, Length, or Width | 7/8 in      |
| Overall Length               | 2 1/8 in    |
| Shank                        | 1/4 in      |