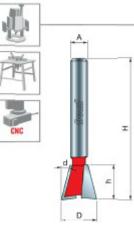

## Item #22-104, Freud Dovetail Bit

**\$18.75** Thank you for shopping with us!

Application: Strong, attractive joints for drawers and boxes

-Compatible with popular dovetail jigs, these bits produce smooth, intricate dovetail joints -Cuts all composition materials, plywoods, hardwoods, and softwoods -Use on CNC and other automatic routers as well as hand-held and table-mounted portable routers

×

| SPECIFICATIONS               |             |
|------------------------------|-------------|
| Manufacturer                 | Freud Tools |
| Diameter                     | 1/2 in      |
| Cut Height, Length, or Width | 1/2 in      |
| Overall Length               | 1 7/8 in    |
| Shank                        | 1/4 in      |