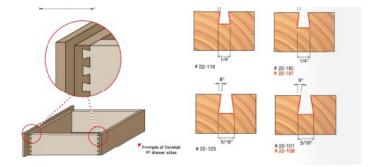

## Item #22-104, Freud Dovetail Bit

**\$18.75** Thank you for shopping with us!

Application: Strong, attractive joints for drawers and boxes

-Compatible with popular dovetail jigs, these bits produce smooth, intricate dovetail joints -Cuts all composition materials, plywoods, hardwoods, and softwoods -Use on CNC and other automatic routers as well as hand-held and table-mounted portable routers