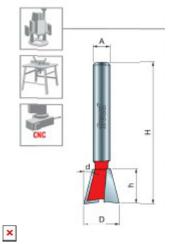

| SPECIFICATIONS               |             |
|------------------------------|-------------|
| Manufacturer                 | Freud Tools |
| Diameter                     | 3/8 in      |
| Cut Height, Length, or Width | 3/8 in      |
| Overall Length               | 1 7/8 in    |
| Shank                        | 1/4 in      |

| SPECIFICATIONS |       |
|----------------|-------|
| Angle          | 9 deg |