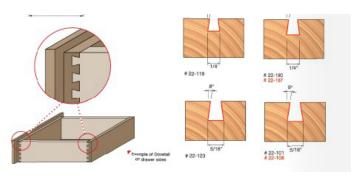

## Item #22-102, Freud Dovetail Bit \$19.46

Thank you for shopping with us!

Application: Strong, attractive joints for drawers and boxes

- -Compatible with popular dovetail jigs, these bits produce smooth, intricate dovetail joints
- -Cuts all composition materials, plywoods, hardwoods, and softwoods
- -Use on CNC and other automatic routers as well as hand-held and table-mounted portable routers