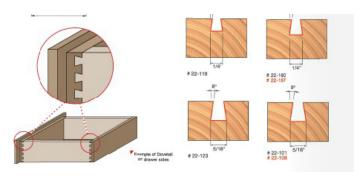

## Item #22-100, Freud Dovetail Bit \$18.75

Thank you for shopping with us!

**Application:** Strong, attractive joints for drawers and boxes

- -Compatible with popular dovetail jigs, these bits produce smooth, intricate dovetail joints
- -Cuts all composition materials, plywoods, hardwoods, and softwoods
- -Use on CNC and other automatic routers as well as hand-held and table-mounted portable routers