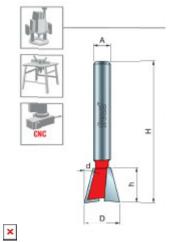

## Item #22-100, Freud Dovetail Bit \$18.75

Thank you for shopping with us!

**Application:** Strong, attractive joints for drawers and boxes

- -Compatible with popular dovetail jigs, these bits produce smooth, intricate dovetail joints
- -Cuts all composition materials, plywoods, hardwoods, and softwoods
- -Use on CNC and other automatic routers as well as hand-held and table-mounted portable routers

| SPECIFICATIONS               |             |
|------------------------------|-------------|
| Manufacturer                 | Freud Tools |
| Diameter                     | 1/4 in      |
| Cut Height, Length, or Width | 5/16 in     |
| Overall Length               | 2 in        |
| Shank                        | 1/4 in      |

## SPECIFICATIONS Angle 7 1/2 deg