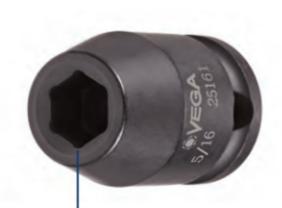

## Item #21901, Vega 6-pt Impact Sockets Std Length - 3/8" Sq Drive (MM) \$8.54

Thank you for shopping with us!

Made from S2 modified shock resistant steel for professional performance and durability.

Rounded corners on hex and square opening for stress relief.

The corners of our hex and square openings have a radius for stress relief providing more torque while reducing fastener rounding

| SPECIFICATIONS |                 |
|----------------|-----------------|
| Manufacturer   | Vega Industries |
| Diameter       | 26.9 mm         |
| Length         | 30 mm           |
| Opening        | 19 mm           |
| Style          | D               |