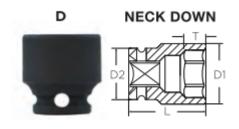

The corners of our hex and square openings have a radius for stress relief providing more torque while reducing fastener rounding

| SPECIFICATIONS |                 |
|----------------|-----------------|
| Manufacturer   | Vega Industries |
| Diameter       | 26.9 mm         |
| Length         | 30 mm           |
| Opening        | 19 mm           |
| Style          | D               |