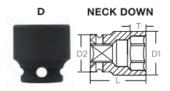

Don't see what you need? Other sizes made to order; please request a quote.

| SPECIFICATIONS |                 |
|----------------|-----------------|
| Manufacturer   | Vega Industries |
| Diameter (D1)  | 26 mm           |
| Diameter (D2)  | 22 mm           |
| Length         | 30 mm           |
| Opening        | 19 mm           |

| SPECIFICATIONS |   |
|----------------|---|
| Style          | D |