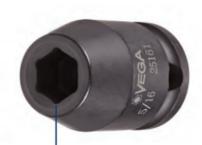

## Item #21901-T, Vega 6-pt Impact Sockets Std Length Thin Wall - 3/8" Sq Drive (mm) \$8.62

Thank you for shopping with us!

Made from S2 modified shock resistant steel for professional performance and durability.

Rounded corners on hex and square opening for stress relief.

The corners of our hex and square openings have a radius for stress relief providing more torque while reducing fastener rounding

Thin wall sockets designed for limited clearance applications