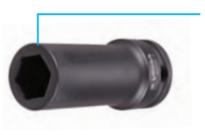

## Item #21901-T, Vega 6-pt Impact Sockets Std Length Thin Wall - 3/8" Sq Drive (mm) \$8.62

Thank you for shopping with us!

Made from S2 modified shock resistant steel for professional performance and durability.

Rounded corners on hex and square opening for stress relief.

The corners of our hex and square openings have a radius for stress relief providing more torque while reducing fastener rounding

Thin wall sockets designed for limited clearance applications