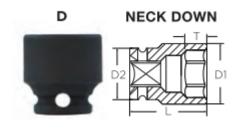

The corners of our hex and square openings have a radius for stress relief providing more torque while reducing fastener rounding

| SPECIFICATIONS |                 |
|----------------|-----------------|
| Manufacturer   | Vega Industries |
| Diameter       | 25.9 mm         |
| Length         | 30 mm           |
| Opening        | 18 mm           |
| Style          | D               |