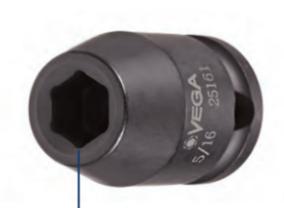

## Item #21801, Vega 6-pt Impact Sockets Std Length - 3/8" Sq Drive (MM) \$7.46

Thank you for shopping with us!

Made from S2 modified shock resistant steel for professional performance and durability.

Rounded corners on hex and square opening for stress relief.

The corners of our hex and square openings have a radius for stress relief providing more torque while reducing fastener rounding

| SPECIFICATIONS |                 |
|----------------|-----------------|
| Manufacturer   | Vega Industries |
| Diameter       | 25.9 mm         |
| Length         | 30 mm           |
| Opening        | 18 mm           |
| Style          | D               |