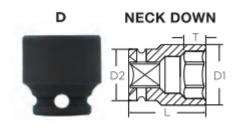

| SPECIFICATIONS |         |
|----------------|---------|
| Diameter (D1)  | 24.9 mm |
| Diameter (D2)  | 22 mm   |
| Length         | 63 mm   |

| SPECIFICATIONS |                 |
|----------------|-----------------|
| Manufacturer   | Vega Industries |
| Opening        | 17 mm           |
| Style          | D               |