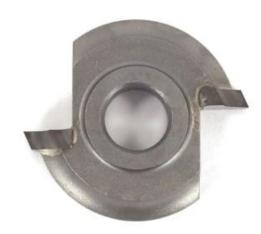

## Item #2162RH, Whiteside Machine Replacement Cutter Head - Right Hand \$28.56

Thank you for shopping with us!

Replacement cutter head for the cutter next to the shank on the Double Roundover bit. Router bit sold separately, see below.

| SPECIFICATIONS |                                     |
|----------------|-------------------------------------|
| Manufacturer   | Whiteside Machine                   |
| Large Diameter | N/A                                 |
| Overall Length | N/A                                 |
| Part Descp.    | End Cutter Replacement Head (Right) |
| Shank          | N/A                                 |
| Radius         | N/A                                 |
| Bearing(s)     |                                     |