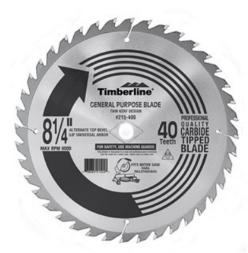

## Item #215-240, Amana Timberline General Purpose \$29.44

Thank you for shopping with us! 5/8" arbor with diamond knockout. Also fits the following 8-1/4" Electric and Worm Drive saws: Black&Decker®, Bosch®, DeWalt®, Hitachi®, Makita®, Milwaukee®, Porter-Cable®, Skil®. Popular saws made by: Delta® 36-275, Jepson® 8408, Makita® 2702 - 2708W. Compound Miter Saws: Delta® 36-049, Pro-tech® 7203

| SPECIFICATIONS |                        |
|----------------|------------------------|
| Manufacturer   | Amana Tool             |
| Bore           | 5/8 in                 |
| Diameter       | 8 1/4 in               |
| Grind          | ATB                    |
| Kerf           | .079 in                |
| Plate          | .053 in                |
| Teeth          | 24                     |
| Usage/System   | Portable Handheld Saws |
| Hook Angle     | 15 deg                 |