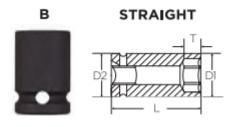

| SPECIFICATIONS |       |
|----------------|-------|
| Diameter (D1)  | 21 mm |
| Diameter (D2)  | 21 mm |
| Length         | 50 mm |

| SPECIFICATIONS |                 |
|----------------|-----------------|
| Manufacturer   | Vega Industries |
| Opening        | 14 mm           |
| Style          | В               |