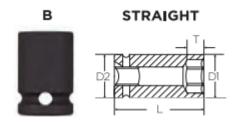

Rounded corners on hex and square opening for stress relief.

The corners of our hex and square openings have a radius for stress relief providing more torque while reducing fastener rounding

| SPECIFICATIONS |                 |
|----------------|-----------------|
| Length         | 30 mm           |
| Manufacturer   | Vega Industries |
| Opening        | 14 mm           |
| Style          | В               |