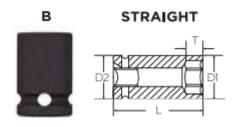

| SPECIFICATIONS |       |
|----------------|-------|
| Diameter (D1)  | 20 mm |
| Diameter (D2)  | 20 mm |
| Length         | 50 mm |

| SPECIFICATIONS |                 |
|----------------|-----------------|
| Manufacturer   | Vega Industries |
| Opening        | 13 mm           |
| Style          | В               |