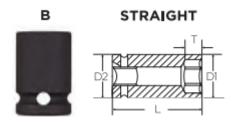

The corners of our hex and square openings have a radius for stress relief providing more torque while reducing fastener rounding

| SPECIFICATIONS |                 |
|----------------|-----------------|
| Manufacturer   | Vega Industries |
| Diameter       | 20 mm           |
| Length         | 30 mm           |
| Opening        | 13 mm           |
| Style          | В               |