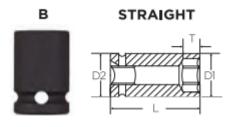

| SPECIFICATIONS |       |
|----------------|-------|
| Diameter (D1)  | 19 mm |
| Diameter (D2)  | 19 mm |
| Length         | 50 mm |

| SPECIFICATIONS |                 |
|----------------|-----------------|
| Manufacturer   | Vega Industries |
| Opening        | 12 mm           |
| Style          | В               |