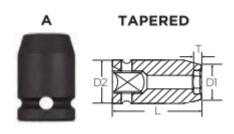

| SPECIFICATIONS |                 |
|----------------|-----------------|
| Manufacturer   | Vega Industries |
| Diameter (D1)  | 0.55 in         |
| Diameter (D2)  | 0.75 in         |
| Length         | 1.2 in          |
| Opening        | 11/32 in        |
| Style          | A               |