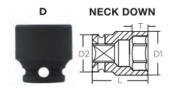

Don't see what you need? Other sizes made to order; please request a quote.

Thin wall sockets designed for limited clearance applications

| SPECIFICATIONS |                 |
|----------------|-----------------|
| Manufacturer   | Vega Industries |
| Diameter       | 0.94 in         |
| Length         | 1.2 in          |
| Opening        | 11/16 in        |
| Style          | D               |