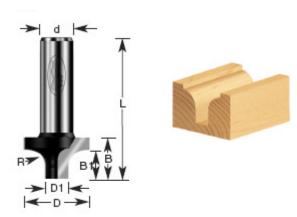

## Item #210-20, Amana Professional Quality Round Over Groove Router Bits \$36.89

Thank you for shopping with us!
This bit creates a flat-bottom groove between two quarter-round shapes. Short vertical walls extending below the radius lend extra depth to the appearance.
Depending on the cut depth adjustment, the radii can be flush with the work surface or it can be recessed. The profile can be formed on an edge using an edge guide or on the router table using a fence.

1/2" Shank 2 Flute Professional Quality Carbide-Tipped

| SPECIFICATIONS               |            |
|------------------------------|------------|
| Manufacturer                 | Amana Tool |
| Diameter                     | 1 in       |
| B1                           | 15/32 in   |
| Cut Height, Length, or Width | 5/8 in     |
| Diameter (D1)                | 1/4 in     |
| Flute                        | 2          |
| Overall Length               | 2 1/8 in   |
| Radius                       | 3/8 in     |
| Shank                        | 1/2 in     |