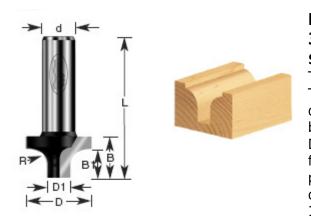

## Item #210-14, Amana Professional Quality 3/8 in Dia Round Over Groove Router Bit \$21.25

Thank you for shopping with us!

This bit creates a flat-bottom groove between two quarter-round shapes. Short vertical walls extending below the radius lend extra depth to the appearance. Depending on the cut depth adjustment, the radii can be flush with the work surface or it can be recessed. The profile can be formed on an edge using an edge guide or on the router table using a fence.

1/4" Shank 2 Flute Professional Quality Carbide-Tipped

| SPECIFICATIONS               |            |
|------------------------------|------------|
| Manufacturer                 | Amana Tool |
| Diameter                     | 3/8 in     |
| B1                           | 1/4 in     |
| Cut Height, Length, or Width | 3/8 in     |
| Diameter (D1)                | 1/8 in     |
| Flute                        | 2          |
| Overall Length               | 1 3/4 in   |
| Radius                       | 1/8 in     |
| Shank                        | 1/4 in     |