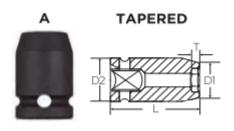

| SPECIFICATIONS |         |
|----------------|---------|
| Diameter (D1)  | 14.1 mm |
| Diameter (D2)  | 19 mm   |
| Length         | 50 mm   |

| SPECIFICATIONS |                 |
|----------------|-----------------|
| Manufacturer   | Vega Industries |
| Opening        | 8 mm            |
| Style          | A               |