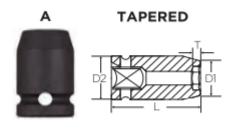

The corners of our hex and square openings have a radius for stress relief providing more torque while reducing fastener rounding

| SPECIFICATIONS |                 |
|----------------|-----------------|
| Manufacturer   | Vega Industries |
| Diameter       | 12.8 mm         |
| Length         | 30 mm           |
| Opening        | 7 mm            |
| Style          | А               |