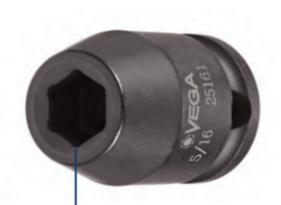

## Item #20701, Vega 6-pt Impact Sockets Std Length - 3/8" Sq Drive (MM) \$5.30

Thank you for shopping with us!

Made from S2 modified shock resistant steel for professional performance and durability.

Rounded corners on hex and square opening for stress relief.

The corners of our hex and square openings have a radius for stress relief providing more torque while reducing fastener rounding

| SPECIFICATIONS |                 |
|----------------|-----------------|
| Manufacturer   | Vega Industries |
| Diameter       | 12.8 mm         |
| Length         | 30 mm           |
| Opening        | 7 mm            |
| Style          | А               |