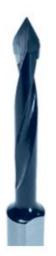

## Item #206057, Vortex Tool Carbide-Tipped Thru-Hole Drill - 6mm x 70mm \$22.42

. Thank you for shopping with us!

Drills thru-holes in solid wood, wood composites, or plastic laminated materials. These bits have been extensively tested throughout the furniture and cabinet industry with excellent results. Thru-point drills will leave a clean exit hole, but may cause some chipping on the entrance cut.

| SPECIFICATIONS |             |
|----------------|-------------|
| Diameter       | 6 mm        |
| Length         | 70 mm       |
| Rotation       | Right       |
| Manufacturer   | Vortex Tool |