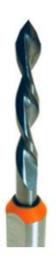

## Item #206048SC, Vortex Tool Solid Carbide Thru-Hole Drill - 6mm x 57mm \$45.65

Thank you for shopping with us!

Drills thru-holes in solid wood, wood composites, or plastic laminated materials. These bits have been extensively tested throughout the furniture and cabinet industry with excellent results. Thru-point drills will leave a clean exit hole, but may cause some chipping on the entrance cut.

| SPECIFICATIONS |             |
|----------------|-------------|
| Diameter       | 6 mm        |
| Length         | 57 mm       |
| Rotation       | Left        |
| Manufacturer   | Vortex Tool |