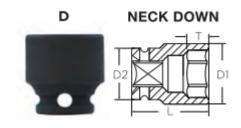

| SPECIFICATIONS |                 |
|----------------|-----------------|
| Manufacturer   | Vega Industries |
| Diameter (D1)  | 0.93 in         |
| Diameter (D2)  | 0.87 in         |
| Length         | 1.2 in          |
| Opening        | 5/8 in          |
| Style          | D               |