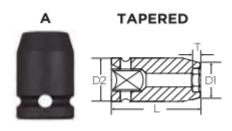

## Item #20382, Vega 6-pt Impact Sockets Long Length - 3/8" Sq Drive (SAE) \$7.22

Thank you for shopping with us!

Made from S2 modified shock resistant steel for professional performance and durability. Rounded corners on hex and square opening for stress relief.

Don't see what you need? Other sizes made to order; please request a quote.

| SPECIFICATIONS |                 |
|----------------|-----------------|
| Manufacturer   | Vega Industries |
| Diameter       | 0.6 in          |
| Length         | 2 in            |
| Opening        | 3/8 in          |
| Style          | A               |