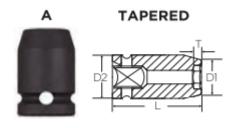

## Item #20382-D, Vega 12-pt Impact Sockets Long Length - 3/8" Sq Drive (SAE) \$7.32

Thank you for shopping with us!

Made from S2 modified shock resistant steel for professional performance and durability. Rounded corners on hex and square opening for stress relief.

Don't see what you need? Other sizes made to order; please request a quote.

| SPECIFICATIONS |                 |
|----------------|-----------------|
| Diameter       | 0.6 in          |
| Length         | 2 in            |
| Manufacturer   | Vega Industries |
| Opening        | 3/8 in          |
| Style          | A               |