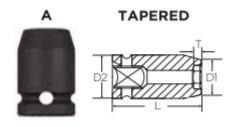

## Don't see what you need? Other sizes made to order; please request a quote.

| SPECIFICATIONS |                 |
|----------------|-----------------|
| Diameter (D1)  | 0.6 in          |
| Diameter (D2)  | 0.75 in         |
| Length         | 1.2 in          |
| Manufacturer   | Vega Industries |
| Opening        | 3/8 in          |
| Style          | A               |