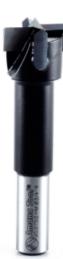

## Item #203752, Amana Tool Hinge Boring Carbide-Tipped 2-Wing w/Spurs: 70MM Long \$49.67

Thank you for shopping with us!

Application: Boring machines (10mm shank) and drill presses (3/8" shank).

Not to be used in portable drills or handheld routers.

| SPECIFICATIONS |                |
|----------------|----------------|
| Manufacturer   | Amana Tool     |
| Diameter       | 3/4 in         |
| Overall Length | 70 mm          |
| Rotation       | Right          |
| Shank          | 10 mm          |
| Wings          | 2-Wing w/Spurs |