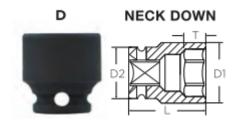

Don't see what you need? Other sizes made to order; please request a quote.

| SPECIFICATIONS |                 |
|----------------|-----------------|
| Diameter       | 1.06 in         |
| Length         | 2 1/2 in        |
| Manufacturer   | Vega Industries |
| Opening        | 3/4 in          |
| Style          | D               |