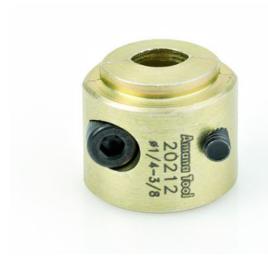

## Item #20212, Amana Tool Adjustable 6mm to 10mm (1/4 to 3/8) Universal Drill Depth-Stop \$18.41

Thank you for shopping with us! Can be clamped onto any drill (**drills not included**) from 3mm to 10mm. An innovative and universal solution to the problem of drilling holes to an accurate depth. Special design to minimize any marks on the surface to be drilled. User friendly—quick assembly and easy drill-depth adjustment. Replacement 3mm hex key #5004 (not included).

| SPECIFICATIONS    |                                             |
|-------------------|---------------------------------------------|
| Manufacturer      | Amana Tool                                  |
| Note              | Drill not included; hex key not included    |
| Range             | 6mm to 10mm (1/4 to 3/8 in) Drill Diameters |
| Replacement Parts | 3mm hex key #5004 (not included)            |