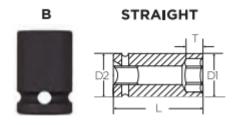

Don't see what you need? Other sizes made to order; please request a quote.

| SPECIFICATIONS |                 |
|----------------|-----------------|
| Diameter       | 0.75 in         |
| Length         | 2 in            |
| Manufacturer   | Vega Industries |
| Opening        | 1/2 in          |
| Style          | В               |