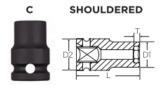

Thin wall sockets designed for limited clearance applications

| SPECIFICATIONS |                 |
|----------------|-----------------|
| Diameter       | 0.72 in         |
| Length         | 1.2 in          |
| Manufacturer   | Vega Industries |
| Opening        | 1/2 in          |
| Style          | С               |