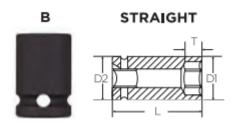

Don't see what you need? Other sizes made to order; please request a quote.

| SPECIFICATIONS |                 |
|----------------|-----------------|
| Diameter (D1)  | 0.75 in         |
| Diameter (D2)  | 0.75 in         |
| Length         | 1.2 in          |
| Manufacturer   | Vega Industries |
| Opening        | 1/2 in          |
| Style          | В               |