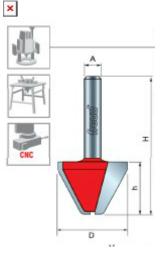

## Application: 60-degree angle for relief lettering

-Ideal for creating letters for signs, these bits produce a 60° angle for highly readable relief lettering. The flattened end removes excess material between letters quickly. -Cuts all composition materials, plywoods, hardwoods, and softwoods. -Use on CNC and other automatic routers as well as hand-held and table-mounted portable routers. -Top Bearing

20-574

| SPECIFICATIONS               |             |
|------------------------------|-------------|
| Cut Height, Length, or Width | 3/4 in      |
| Overall Length               | 2 13/32 in  |
| Radius                       | 1/8 in      |
| Shank                        | 1/2 in      |
| Manufacturer                 | Freud Tools |